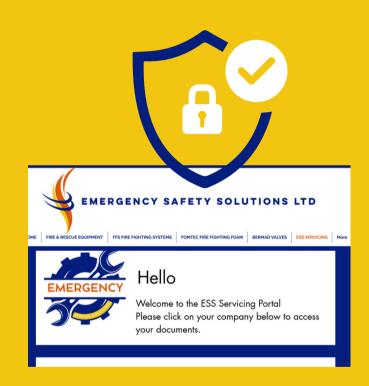

## How the Portal Enhances Your Operations:

## Key Features of the ESS Servicing Portal:

#### **Secure Stakeholder Access**

**Role-based access ensures that only** authorized personnel can view sensitive information.

Grant access to relevant stakeholders. including fleet managers, compliance officers, and decision-makers.