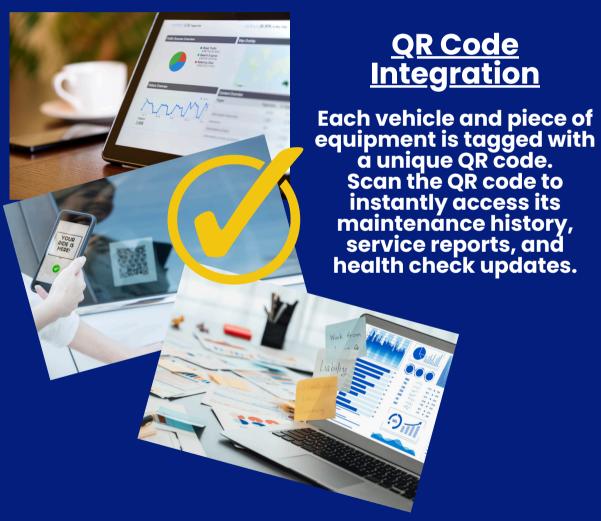

## Who We Are

ESS Emergency Safety Services is built on years of expertise in servicing fire vehicles and equipment.

- Preventative, Corrective and Emergency maintenance support.
- Outsource the maintenance responsibility of your fire vehicles and equipment.
- Highly trained and qualified technicians with GCC experience.
- High quality tools and diagnostic equipment.
- Fully equipped mobile service unit.
- Relationships with many OEMs of fire vehicles and equipment. Our suppliers are selected for their proven track record in delivering consistent quality, ensuring seamless operations for our clients.
- Accurate tagging of each vehicle and reporting vehicle history through a shared QR code system.
- Vehicles fully tested after each service activity and always left in an operational condition.
- Detailed reporting documentation.
- Access to designated client portal containing all reports and documentation to relevant stakeholders.

## Why clients trust ESS Service Solutions:

- QR Code System: Accurate tagging and real-time tracking of vehicle history
- Transparent Reporting: Detailed documentation available through a dedicated client portal.
- Proven Track Record: Vehicles fully tested post-service and left in operational condition.
- OS UAE, ESS has a proven ability to deliver exceptional maintenance solutions in some of the region's most demanding environments. (Contact us for our reference list)

#### **Comprehensive Service Records**

Access detailed reports of all completed service activities. View service history for each vehicle and piece of equipment, ensuring a clear overview of past performance and maintenance timelines.